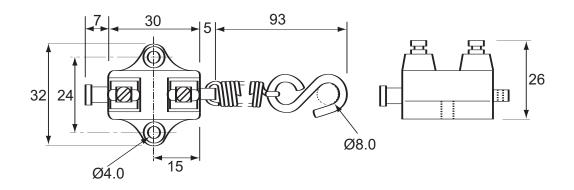

## Technical Drawing (not to scale)

## **Specification**

Brake light switch Type Voltage rating 12/24 volt dc Current 4 amp @ 12 volt dc

**Terminals** Screw

Switch throw ~3mm to make contact

Weight

**Dimensions** I 42 x w 32 x h 26mm (switch body)