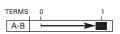

## **Specification**

Brake light switch Type Voltage rating 12/24 volt dc Current 4 amp @ 12 volt dc

**Terminals** Screw

Switch throw ~3mm to make contact

Weight

**Dimensions** I 42 x w 32 x h 26mm (switch body)