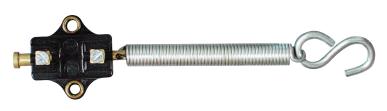

## **Technical Information Sheet**

Part No. 0-579-51

Brake light switch, single pole, normally open with screw terminals. Can be pulled or pushed to make the circuit. Rated 4 amps at 12 volts dc. Supplied with spring, hook and rubber